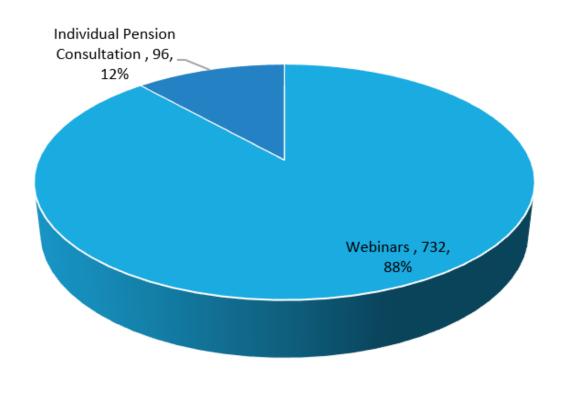

### Member Services Team – Events Attended 1<sup>st</sup> October – 31<sup>st</sup> December 2020

| <b>Event Type</b> | Attendance |
|-------------------|------------|
| Telephone 121s    | 96         |
| Webinar           | 732        |
| Total             | 828        |

Webinars

Individual Pension Consultation