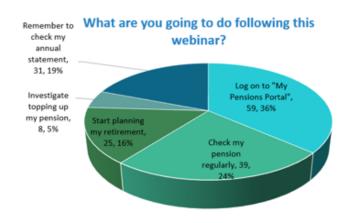

#### Members feedback on the following areas

- · What are you going to do following this webinar?
- . Log on to "My Pensions Portal"
- Check my pension regularly
- Start planning my retirement
- Investigate topping up my pension
- · Remember to check my annual statement