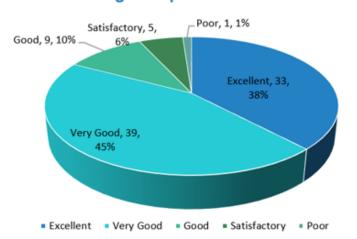

### How would you rate the presenters general knowledge and presentation skills?