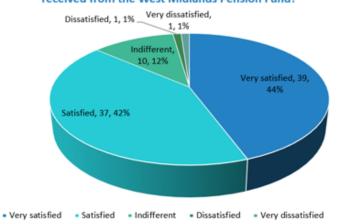

### How satisfied are you with the overall service you have received from the West Midlands Pension Fund?