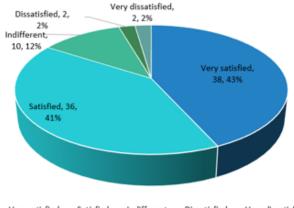

ber 2020



| <b>Event Type</b> | Attendance |
|-------------------|------------|
| Telephone 121s    | 96         |
| Webinar           | 732        |
| Total             | 828        |

Webinars

Individual Pension Consultation

## Member Services Team – Presentation Feedback 1<sup>st</sup> October – 31<sup>st</sup> December 2020



#### Members feedback on the following areas



- · What are you going to do following this webinar?
- . Log on to "My Pensions Portal"
- Check my pension regularly
- Start planning my retirement
- Investigate topping up my pension
- · Remember to check my annual statement

### How would you rate the presenters general knowledge and presentation skills?



# in October December 2020

### How satisfied are you with your most recent interaction with the WMPF?





### Would you recommend a colleague to attend this type of event?



### How satisfied are you with the overall service you have received from the West Midlands Pension Fund?