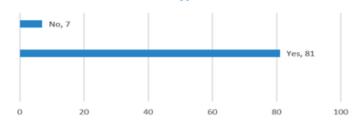

---------|
| Telephone 121s    | 96         |
| Webinar           | 732        |
| Total             | 828        |

Webinars

Individual Pension Consultation

## Member Services Team – Presentation Feedback 1<sup>st</sup> October – 31<sup>st</sup> December 2020



#### Members feedback on the following areas



- · What are you going to do following this webinar?
- . Log on to "My Pensions Portal"
- Check my pension regularly
- Start planning my retirement
- Investigate topping up my pension
- · Remember to check my annual statement

### How would you rate the presenters general knowledge and presentation skills?



# in October December 2020

### How satisfied are you with your most recent interaction with the WMPF?





### Would you recommend a colleague to attend this type of event?



### How satisfied are you with the overall service you have received from the West Midlands Pension Fund?